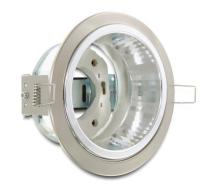

# Delock Lighting GX53 recess mount base round with reflector

#### **Description**

With this GX53 base you can use most customary GX53 bulbs. GX53 lamps are well suitable for creating a pleasant light in cabinets, showcases and display windows, and they also look good as a light source on ceilings or walls.

### **Specification**

- Round GX53 base with reflector
- · Mounting type: ceiling recess mount
- Suitable for all customary GX53 compact fluorescent lamps (max. 13W) and LED illuminants
- · Material: metal
- · Color: nickel matt
- Operating voltage: 230V AC
- Protection class: IP20
- · Only for indoor usage
- Dimensions: