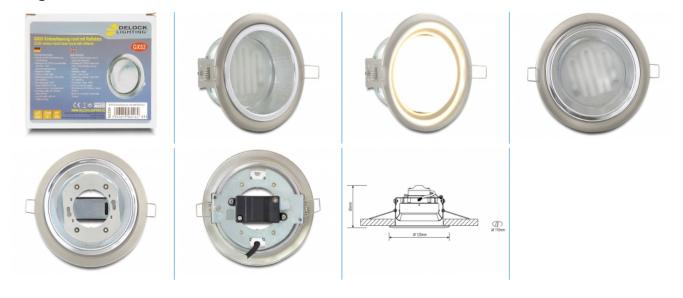

# Delock Lighting GX53 recess mount base round with reflector

#### Item no. 46216

EAN: 4043619462162 Country of origin: China Package: Retail Box

### **Specification**

- Round GX53 base with reflector
- · Mounting type: ceiling recess mount
- Suitable for all customary GX53 compact fluorescent lamps (max. 13W) and LED illuminants
- · Material: metal
- · Color: nickel matt
- Operating voltage: 230V AC
- Protection class: IP20
- · Only for indoor usage
- Dimensions:

Diameter 125 mm

Total height 85 mm

Visible height when mounted 5 mm

Mounting depth 80 mm

Mounting opening diameter 115 mm

· Bulb not included in package content

### Package content

• GX53 base