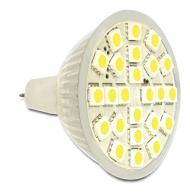

### **Specification**

• Socket: GU5.3

Type: MR16 Retrofit halogen bulb shape
Operating voltage: 10-18V AC / 10-30V DC

• 24x SMD5050 LED in warm white

Power consumption: 3.5WCurrent demand: 290mA

• Colour temperature: ca. 3000K

• Beam angle: 120°

• Luminous flux: 300 Lumen

Only for indoor usage

• Life span: 40,000 hours

• Dimensions: Ø 50mm, height 46mm

· Energy efficiency class: A

· Not dimmable!