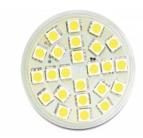

### **Specification**

• Socket: GU5.3

Type: MR16 Retrofit halogen bulb shape
Operating voltage: 10-18V AC / 10-30V DC

• 24x SMD5050 LED in warm white

Power consumption: 3.5WCurrent demand: 290mA

• Colour temperature: ca. 3000K

• Beam angle: 120°

• Luminous flux: 300 Lumen

Only for indoor usage

• Life span: 40,000 hours

• Dimensions: Ø 50mm, height 46mm

· Energy efficiency class: A

· Not dimmable!