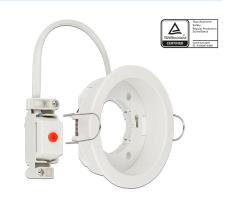

#### **Description**

With this GX53 base you can use most customary GX53 luminaires. GX53 lamps are well suitable for creating a pleasant light in cabinets, showcases and display windows, and they also look good as a light source on ceilings or walls.

#### **Specification**

- Round GX53 base
- · Mounting type: ceiling recess mount
- Suitable for all customary GX53 LED luminaires (max. 10 W / 0.1 A)
- Material: plastic
- · Color: white
- Operating voltage: 230V / 50 Hz
- Protection class: IP20
- Only for indoor usage
- Dimensions:

Diameter visible 95 mm

Total height with brackets 43.3 mm

Total height without brackets 30.4 mm

Visible height when mounted 3.0 mm

Mounting depth with brackets 42.8 mm

Mounting depth without brackets 27.4 mm

Mounting opening diameter 78.5 mm

· Bulb not included in package content