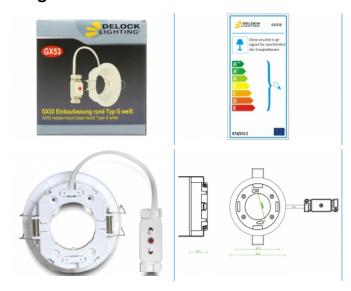

# Delock Lighting GX53 recess mount base round type G white

#### Item no. 46006

EAN: 4043619460069 Country of origin: China Package: Retail Box

#### **Specification**

- Round GX53 base
- · Mounting type: ceiling recess mount
- Suitable for all customary GX53 LED luminaires (max. 10 W / 0.1 A)
- Material: plastic
- · Color: white
- Operating voltage: 230V / 50 Hz
- Protection class: IP20
- Only for indoor usage
- Dimensions:

Diameter visible 95 mm

Total height with brackets 43.3 mm

Total height without brackets 30.4 mm

Visible height when mounted 3.0 mm

Mounting depth with brackets 42.8 mm

Mounting depth without brackets 27.4 mm

Mounting opening diameter 78.5 mm

· Bulb not included in package content

## Package content

• GX53 base