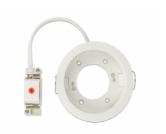

#### **Description**

With this GX53 base you can use most customary GX53 luminaires. GX53 lamps are well suitable for creating a pleasant light in cabinets, showcases and display windows, and they also look good as a light source on ceilings or walls.

#### **Specification**

- Round GX53 base
- · Mounting type: ceiling recess mount
- Suitable for all customary GX53 LED luminaires (max. 10 W / 0.1 A)
- Material: plastic
- · Color: white
- Operating voltage: 230V / 50 Hz
- Protection class: IP20
- Only for indoor usage
- Dimensions: