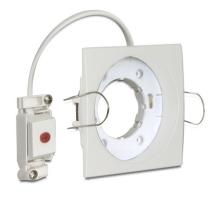

### Description

With this GX53 base you can use most customary GX53 bulbs. GX53 lamps are well suitable for creating a pleasant light in cabinets, showcases and display windows, and they also look good as a light source on ceilings or walls.

## Specification

- Angular GX53 base
- · Mounting type: ceiling recess mount
- Suitable for all customary GX53 compact fluorescent lamps (max. 11W) and LED illuminants
- Material: plastic
- Color: white
- Operating voltage: 230V AC
- Protection class: IP20
- Only for indoor usage
- Dimensions:
  - Diameter 88.5 mm

Total height with brackets 46.5 mm Total height without brackets 26.5 mm Visible height when mounted 5.0 mm Mounting depth with brackets 41 mm Mounting depth without brackets 21 mm

- Mounting opening diameter 78.5 mm
- · Bulb not included in package content