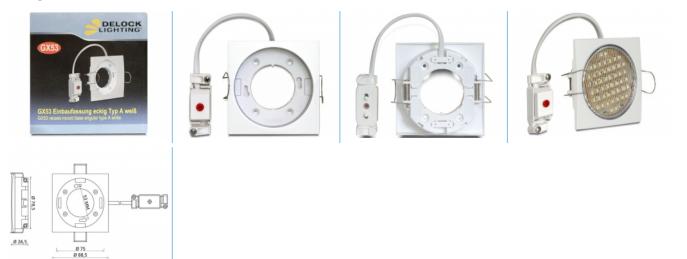

### Description

With this GX53 base you can use most customary GX53 bulbs. GX53 lamps are well suitable for creating a pleasant light in cabinets, showcases and display windows, and they also look good as a light source on ceilings or walls.

## Specification

- Angular GX53 base
- · Mounting type: ceiling recess mount
- Suitable for all customary GX53 compact fluorescent lamps (max. 11W) and LED illuminants
- Material: plastic
- Color: white
- Operating voltage: 230V AC
- Protection class: IP20
- Only for indoor usage
- Dimensions:
  - Diameter 88.5 mm

Total height with brackets 46.5 mm Total height without brackets 26.5 mm Visible height when mounted 5.0 mm Mounting depth with brackets 41 mm Mounting depth without brackets 21 mm

- Mounting opening diameter 78.5 mm
- · Bulb not included in package content