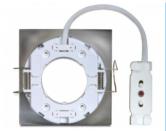

# Delock Lighting GX53 recess mount base angular type A chrome

### **Description**

With this GX53 base you can use most customary GX53 bulbs. GX53 lamps are well suitable for creating a pleasant light in cabinets, showcases and display windows, and they also look good as a light source on ceilings or walls.

### **Specification**

- Angular GX53 base
- · Mounting type: ceiling recess mount
- Suitable for all customary GX53 compact fluorescent lamps (max. 11W) and LED illuminants
- · Material: plastic
- · Color: chrome
- Operating voltage: 230V AC
- Protection class: IP20
- · Only for indoor usage
- · Dimensions:

Diameter 88.5 mm

Total height with brackets 46.5 mm

Total height without brackets 26.5 mm

Visible height when mounted 5.0 mm

Mounting depth with brackets 41 mm

Mounting depth without brackets 21 mm

Mounting opening diameter 78.5 mm