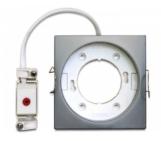

# Delock Lighting GX53 recess mount base angular type A chrome

### **Description**

With this GX53 base you can use most customary GX53 bulbs. GX53 lamps are well suitable for creating a pleasant light in cabinets, showcases and display windows, and they also look good as a light source on ceilings or walls.

### **Specification**

- Angular GX53 base
- · Mounting type: ceiling recess mount
- Suitable for all customary GX53 compact fluorescent lamps (max. 11W) and LED illuminants
- · Material: plastic
- · Color: chrome
- Operating voltage: 230V AC
- Protection class: IP20
- · Only for indoor usage
- · Dimensions:

Diameter 88.5 mm

Total height with brackets 46.5 mm

Total height without brackets 26.5 mm

Visible height when mounted 5.0 mm

Mounting depth with brackets 41 mm

Mounting depth without brackets 21 mm

Mounting opening diameter 78.5 mm