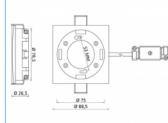

### **Specification**

- Angular GX53 base
- · Mounting type: ceiling recess mount
- Suitable for all customary GX53 compact fluorescent lamps (max. 11W) and LED illuminants
- · Material: plastic
- · Color: chrome
- Operating voltage: 230V AC
- Protection class: IP20
- · Only for indoor usage
- · Dimensions:

Diameter 88.5 mm

Total height with brackets 46.5 mm

Total height without brackets 26.5 mm

Visible height when mounted 5.0 mm

Mounting depth with brackets 41 mm

Mounting depth without brackets 21 mm

Mounting opening diameter 78.5 mm