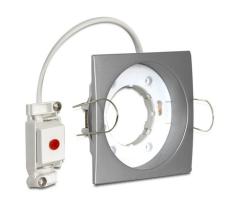

# Delock Lighting GX53 recess mount base angular type A chrome

### **Description**

With this GX53 base you can use most customary GX53 bulbs. GX53 lamps are well suitable for creating a pleasant light in cabinets, showcases and display windows, and they also look good as a light source on ceilings or walls.

### **Specification**

- Angular GX53 base
- · Mounting type: ceiling recess mount
- Suitable for all customary GX53 compact fluorescent lamps (max. 11W) and LED illuminants
- · Material: plastic
- · Color: chrome
- Operating voltage: 230V AC
- Protection class: IP20
- · Only for indoor usage
- · Dimensions:

Diameter 88.5 mm

Total height with brackets 46.5 mm

Total height without brackets 26.5 mm

Visible height when mounted 5.0 mm

Mounting depth with brackets 41 mm

Mounting depth without brackets 21 mm

Mounting opening diameter 78.5 mm