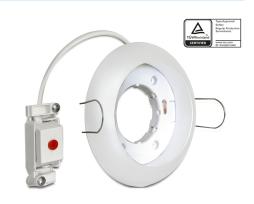

## Description

With this GX53 base you can use most customary GX53 luminaires. GX53 lamps are well suitable for creating a pleasant light in cabinets, showcases and display windows, and they also look good as a light source on ceilings or walls.

### Note

The external flexible cable or cord of this luminaire can not be replaced; if the cord is damaged, the luminaire shall be destroyed.

# Specification

- Round GX53 base
- Mounting type: ceiling recess mount
- Suitable for all customary GX53 LED luminaires (max. 10W / 0.1 A)
- Material: plastic
- Color: white
- Operating voltage: 230V / 50 Hz
- Protection class: IP20
- · Only for indoor usage
- Dimensions:
  - Diameter 105.5 mm
  - Total height with brackets 40.0 mm Total height without brackets 26.5 mm Visible height when mounted 16.0 mm Mounting depth with brackets 36.4 mm Mounting depth without brackets 10.5 mm Mounting opening diameter 78.5 mm
- Bulb not included in package content