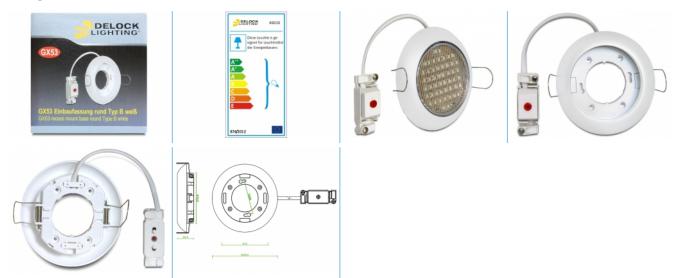

# Delock Lighting GX53 recess mount base round type B white

#### Item no. 46010

EAN: 4043619460106 Country of origin: China Package: Retail Box

# Specification

- Round GX53 base
- Mounting type: ceiling recess mount
- Suitable for all customary GX53 LED luminaires (max. 10W / 0.1 A)
- Material: plastic
- Color: white
- Operating voltage: 230V / 50 Hz
- Protection class: IP20
- · Only for indoor usage
- Dimensions:
  - Diameter 105.5 mm
  - Total height with brackets 40.0 mm Total height without brackets 26.5 mm Visible height when mounted 16.0 mm Mounting depth with brackets 36.4 mm Mounting depth without brackets 10.5 mm Mounting opening diameter 78.5 mm
- Bulb not included in package content

# Package content

• GX53 base