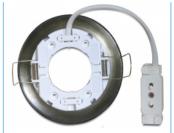

# Delock Lighting GX53 recess mount base round type B chrome

#### **Description**

With this GX53 base you can use most customary GX53 bulbs. GX53 lamps are well suitable for creating a pleasant light in cabinets, showcases and display windows, and they also look good as a light source on ceilings or walls.

#### **Specification**

- Round GX53 base
- · Mounting type: ceiling recess mount
- Suitable for all customary GX53 compact fluorescent lamps (max. 11W) and LED illuminants
- · Material: plastic
- · Color: chrome
- Operating voltage: 230V AC
- Protection class: IP20
- · Only for indoor usage
- Dimensions: