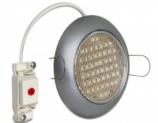

# Delock Lighting GX53 recess mount base round type B chrome

#### **Description**

With this GX53 base you can use most customary GX53 bulbs. GX53 lamps are well suitable for creating a pleasant light in cabinets, showcases and display windows, and they also look good as a light source on ceilings or walls.

#### **Specification**

- Round GX53 base
- · Mounting type: ceiling recess mount
- Suitable for all customary GX53 compact fluorescent lamps (max. 11W) and LED illuminants
- · Material: plastic
- · Color: chrome
- Operating voltage: 230V AC
- Protection class: IP20
- · Only for indoor usage
- Dimensions: