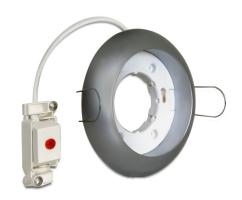

# Delock Lighting GX53 recess mount base round type B chrome

#### **Description**

With this GX53 base you can use most customary GX53 bulbs. GX53 lamps are well suitable for creating a pleasant light in cabinets, showcases and display windows, and they also look good as a light source on ceilings or walls.

#### **Specification**

- Round GX53 base
- · Mounting type: ceiling recess mount
- Suitable for all customary GX53 compact fluorescent lamps (max. 11W) and LED illuminants
- · Material: plastic
- · Color: chrome
- Operating voltage: 230V AC
- Protection class: IP20
- · Only for indoor usage
- Dimensions: