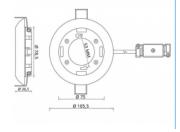

#### **Specification**

- Round GX53 base
- · Mounting type: ceiling recess mount
- Suitable for all customary GX53 compact fluorescent lamps (max. 11W) and LED illuminants
- · Material: plastic
- · Color: chrome
- Operating voltage: 230V AC
- Protection class: IP20
- · Only for indoor usage
- Dimensions:

Diameter 105.5 mm

Total height with brackets 46.5 mm

Total height without brackets 26.5 mm

Visible height when mounted 15.5 mm

Mounting depth with brackets 30 mm

Mounting depth without brackets 10 mm

Mounting opening diameter 78.5 mm