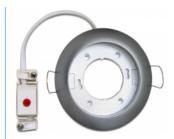

# Delock Lighting GX53 recess mount base round type B chrome

#### **Description**

With this GX53 base you can use most customary GX53 bulbs. GX53 lamps are well suitable for creating a pleasant light in cabinets, showcases and display windows, and they also look good as a light source on ceilings or walls.

#### **Specification**

- Round GX53 base
- · Mounting type: ceiling recess mount
- Suitable for all customary GX53 compact fluorescent lamps (max. 11W) and LED illuminants
- · Material: plastic
- · Color: chrome
- Operating voltage: 230V AC
- Protection class: IP20
- · Only for indoor usage
- Dimensions: