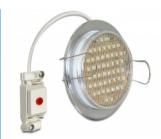

#### **Description**

With this GX53 base you can use most customary GX53 bulbs. GX53 lamps are well suitable for creating a pleasant light in cabinets, showcases and display windows, and they also look good as a light source on ceilings or walls.

#### **Specification**

- Round GX53 base
- · Mounting type: ceiling recess mount
- Suitable for all customary GX53 compact fluorescent lamps (max. 11W) and LED illuminants
- · Material: plastic
- · Color: chrome
- Operating voltage: 230V AC
- Protection class: IP20
- · Only for indoor usage
- Dimensions:

Diameter 95 mm

Total height 14 mm

Visible height when mounted 3.5 mm

Mounting depth with brackets 30.5 mm

Mounting depth without brackets 10.5 mm

Mounting opening diameter 78.5 mm

· Bulb not included in package content