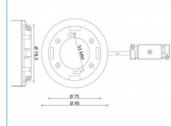

#### **Specification**

- Round GX53 base
- · Mounting type: ceiling recess mount
- Suitable for all customary GX53 compact fluorescent lamps (max. 11W) and LED illuminants
- · Material: plastic
- · Color: chrome
- Operating voltage: 230V AC
- Protection class: IP20
- · Only for indoor usage
- Dimensions:

Diameter 95 mm

Total height 14 mm

Visible height when mounted 3.5 mm

Mounting depth with brackets 30.5 mm

Mounting depth without brackets 10.5 mm

Mounting opening diameter 78.5 mm

· Bulb not included in package content