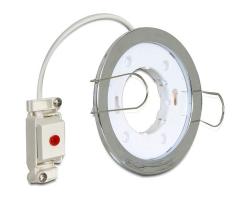

#### **Description**

With this GX53 base you can use most customary GX53 bulbs. GX53 lamps are well suitable for creating a pleasant light in cabinets, showcases and display windows, and they also look good as a light source on ceilings or walls.

#### **Specification**

- Round GX53 base
- · Mounting type: ceiling recess mount
- Suitable for all customary GX53 compact fluorescent lamps (max. 11W) and LED illuminants
- · Material: plastic
- · Color: chrome
- Operating voltage: 230V AC
- Protection class: IP20
- · Only for indoor usage
- Dimensions:

Diameter 95 mm

Total height 14 mm

Visible height when mounted 3.5 mm

Mounting depth with brackets 30.5 mm

Mounting depth without brackets 10.5 mm

Mounting opening diameter 78.5 mm

· Bulb not included in package content