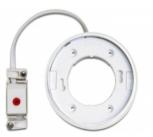

# Delock Lighting GX53 surface mount base round type F white

### Description

With this GX53 base you can use most customary GX53 luminaires. GX53 lamps are well suitable for creating a pleasant light in cabinets, showcases and display windows, and they also look good as a light source on ceilings or walls.

## Package content

• GX53 base