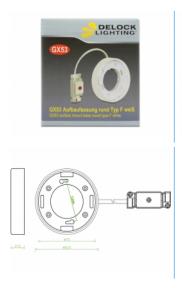

# Delock Lighting GX53 surface mount base round type F white

# Specification

- Round GX53 base
- Mounting type: ceiling surface mount
- Suitable for all customary GX53 LED luminaires (max. 10 W / 0.1 A)
- Material: plastic
- Color: white
- Operating voltage: 230V / 50 Hz
- Protection class: IP20
- · Only for indoor usage
- Dimensions:

Diameter 83.5 mm

Total height 17.5 mm

· Bulb not included in package content