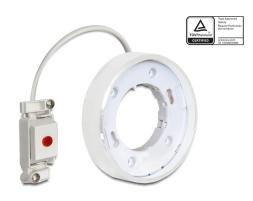

# Delock Lighting GX53 surface mount base round type F white

### Description

With this GX53 base you can use most customary GX53 luminaires. GX53 lamps are well suitable for creating a pleasant light in cabinets, showcases and display windows, and they also look good as a light source on ceilings or walls.

# Specification

- Round GX53 base
- Mounting type: ceiling surface mount
- Suitable for all customary GX53 LED luminaires (max. 10 W / 0.1 A)
- Material: plastic
- Color: white
- Operating voltage: 230V / 50 Hz
- Protection class: IP20
- · Only for indoor usage
- Dimensions: