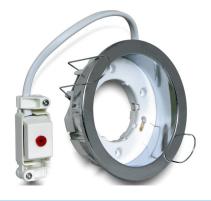

# Delock Lighting GX53 recess mount base round type G chrome

#### Description

With this GX53 base you can use most customary GX53 bulbs. GX53 lamps are well suitable for creating a pleasant light in cabinets, showcases and display windows, and they also look good as a light source on ceilings or walls.

## Specification

- Round GX53 base
- Mounting type: ceiling recess mount
- Suitable for all customary GX53 compact fluorescent lamps (max. 11W) and LED illuminants
- Material: plastic
- Color: chrome
- Operating voltage: 230V AC
- Protection class: IP20
- Only for indoor usage
- Dimensions:

Diameter 95 mm

Total height with brackets 52.5 mm Total height without brackets 32.5 mm Visible height when mounted 3.5 mm Mounting depth with brackets 50 mm Mounting depth without brackets 30 mm Mounting opening diameter 78.5 mm