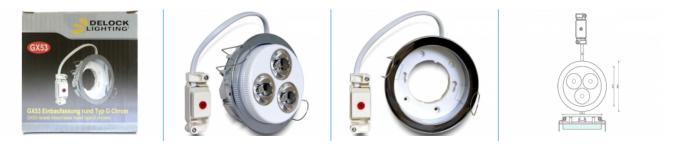

# Delock Lighting GX53 recess mount base round type G chrome

#### Item no. 46099

EAN: 4043619460991 Country of origin: China Package: Retail Box

## Package content

• GX53 base