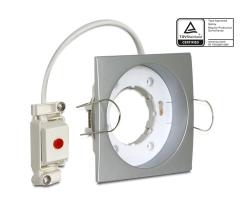

# Delock Lighting GX53 recess mount base angular type A silver

## Description

With this GX53 base you can use most customary GX53 luminaires. GX53 lamps are well suitable for creating a pleasant light in cabinets, showcases and display windows, and they also look good as a light source on ceilings or walls.

## **Specification**

- Angular GX53 base
- · Mounting type: ceiling recess mount
- Suitable for all customary GX53 LED luminaires (max. 10W / 0.1 A)
- · Material: plastic
- · Color: silver
- Operating voltage: 230V / 50 Hz
- Protection class: IP20
- · Only for indoor usage
- Dimensions:

Visible 88.5 x 88.5 mm

Total height with brackets 46.5 mm

Total height without brackets 26.5 mm

Visible height when mounted 5.9 mm

Mounting depth with brackets 41 mm

Mounting depth without brackets 20.6 mm

Mounting opening diameter 78.5 mm

Bulb not included in package content