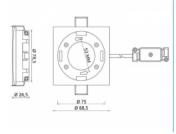

## **Specification**

- Angular GX53 base
- · Mounting type: ceiling recess mount
- Suitable for all customary GX53 LED luminaires (max. 10W / 0.1 A)
- · Material: plastic
- · Color: silver
- Operating voltage: 230V / 50 Hz
- Protection class: IP20
- · Only for indoor usage
- Dimensions:

Visible 88.5 x 88.5 mm

Total height with brackets 46.5 mm

Total height without brackets 26.5 mm

Visible height when mounted 5.9 mm

Mounting depth with brackets 41 mm

Mounting depth without brackets 20.6 mm

Mounting opening diameter 78.5 mm

Bulb not included in package content