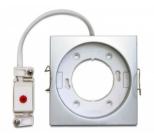

# Delock Lighting GX53 recess mount base angular type A silver

## Description

With this GX53 base you can use most customary GX53 luminaires. GX53 lamps are well suitable for creating a pleasant light in cabinets, showcases and display windows, and they also look good as a light source on ceilings or walls.

## **Specification**

- Angular GX53 base
- · Mounting type: ceiling recess mount
- Suitable for all customary GX53 LED luminaires (max. 10W / 0.1 A)
- · Material: plastic
- · Color: silver
- Operating voltage: 230V / 50 Hz
- Protection class: IP20
- · Only for indoor usage
- Dimensions: