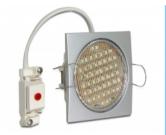

# Delock Lighting GX53 recess mount base angular type A silver

## Description

With this GX53 base you can use most customary GX53 luminaires. GX53 lamps are well suitable for creating a pleasant light in cabinets, showcases and display windows, and they also look good as a light source on ceilings or walls.

## **Specification**

- Angular GX53 base
- · Mounting type: ceiling recess mount
- Suitable for all customary GX53 LED luminaires (max. 10W / 0.1 A)
- · Material: plastic
- · Color: silver
- Operating voltage: 230V / 50 Hz
- Protection class: IP20
- · Only for indoor usage
- Dimensions:

Visible 88.5 x 88.5 mm

Total height with brackets 46.5 mm

Total height without brackets 26.5 mm

Visible height when mounted 5.9 mm

Mounting depth with brackets 41 mm

Mounting depth without brackets 20.6 mm

Mounting opening diameter 78.5 mm

Bulb not included in package content