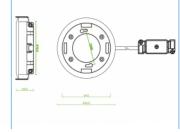

Diameter 90.5 mm

Total height with brackets 42.1 mm

Total height without brackets 26.5 mm

Visible height when mounted 3.5 mm

Mounting depth with brackets 36.1 mm

Mounting depth without brackets 23.0 mm

Mounting opening diameter 78.5 mm