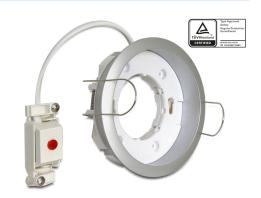

# Delock Lighting GX53 recess mount base round type C silver

## Description

With this GX53 base you can use most customary GX53 luminaires. GX53 lamps are well suitable for creating a pleasant light in cabinets, showcases and display windows, and they also look good as a light source on ceilings or walls.

## **Specification**

- Round GX53 base
- · Mounting type: ceiling recess mount
- Suitable for all customary GX53 LED luminaires (max. 10 W / 0.1 A)
- · Material: plastic
- · Color: silver
- Operating voltage: 230 V / 50 Hz
- Protection class: IP20
- · Only for indoor usage
- · Dimensions:

Diameter 90.5 mm

Total height with brackets 42.1 mm

Total height without brackets 26.5 mm

Visible height when mounted 3.5 mm

Mounting depth with brackets 36.1 mm

Mounting depth without brackets 23.0 mm

Mounting opening diameter 78.5 mm