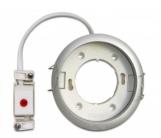

# Delock Lighting GX53 recess mount base round type C silver

## Description

With this GX53 base you can use most customary GX53 luminaires. GX53 lamps are well suitable for creating a pleasant light in cabinets, showcases and display windows, and they also look good as a light source on ceilings or walls.

## **Specification**

- Round GX53 base
- · Mounting type: ceiling recess mount
- Suitable for all customary GX53 LED luminaires (max. 10 W / 0.1 A)
- · Material: plastic
- · Color: silver
- Operating voltage: 230 V / 50 Hz
- Protection class: IP20
- · Only for indoor usage
- · Dimensions: