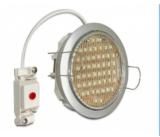

# Delock Lighting GX53 recess mount base round type C silver

## Description

With this GX53 base you can use most customary GX53 luminaires. GX53 lamps are well suitable for creating a pleasant light in cabinets, showcases and display windows, and they also look good as a light source on ceilings or walls.

## **Specification**

- Round GX53 base
- · Mounting type: ceiling recess mount
- Suitable for all customary GX53 LED luminaires (max. 10 W / 0.1 A)
- · Material: plastic
- · Color: silver
- Operating voltage: 230 V / 50 Hz
- Protection class: IP20
- · Only for indoor usage
- · Dimensions: