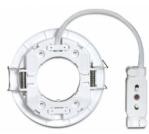

# Delock Lighting GX53 recess mount base round type C silver

## Description

With this GX53 base you can use most customary GX53 luminaires. GX53 lamps are well suitable for creating a pleasant light in cabinets, showcases and display windows, and they also look good as a light source on ceilings or walls.

## **Specification**

- Round GX53 base
- · Mounting type: ceiling recess mount
- Suitable for all customary GX53 LED luminaires (max. 10 W / 0.1 A)
- · Material: plastic
- · Color: silver
- Operating voltage: 230 V / 50 Hz
- Protection class: IP20
- · Only for indoor usage
- · Dimensions: