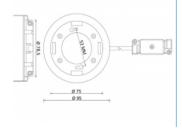

#### **Specification**

- Round GX53 base
- · Mounting type: ceiling recess mount
- Suitable for all customary GX53 compact fluorescent lamps (max. 11W) and LED illuminants
- · Material: plastic
- · Color: silver
- Operating voltage: 230V AC
- Protection class: IP20
- · Only for indoor usage
- · Dimensions:
  - Diameter 95 mm
  - Total height 14 mm
  - Visible height when mounted 3.5 mm
  - Mounting depth with brackets 30.5 mm
  - Mounting depth without brackets 10.5 mm
  - Mounting opening diameter 78.5 mm
- · Bulb not included in package content