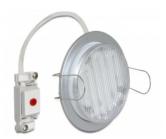

# Delock Lighting GX53 recess mount base round type **D** silver

#### Description

With this GX53 base you can use most customary GX53 bulbs. GX53 lamps are well suitable for creating a pleasant light in cabinets, showcases and display windows, and they also look good as a light source on ceilings or walls.

#### **Specification**

- Round GX53 base
- · Mounting type: ceiling recess mount
- Suitable for all customary GX53 compact fluorescent lamps (max. 11W) and LED illuminants
- · Material: plastic
- · Color: silver
- Operating voltage: 230V AC
- Protection class: IP20
- · Only for indoor usage
- · Dimensions:
  - Diameter 95 mm
  - Total height 14 mm
  - Visible height when mounted 3.5 mm
  - Mounting depth with brackets 30.5 mm
  - Mounting depth without brackets 10.5 mm
  - Mounting opening diameter 78.5 mm
- · Bulb not included in package content