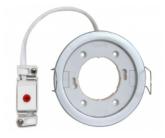

# Delock Lighting GX53 recess mount base round type **D** silver

#### Description

With this GX53 base you can use most customary GX53 bulbs. GX53 lamps are well suitable for creating a pleasant light in cabinets, showcases and display windows, and they also look good as a light source on ceilings or walls.

#### **Specification**

- Round GX53 base
- · Mounting type: ceiling recess mount
- Suitable for all customary GX53 compact fluorescent lamps (max. 11W) and LED illuminants
- · Material: plastic
- · Color: silver
- Operating voltage: 230V AC
- Protection class: IP20
- · Only for indoor usage
- · Dimensions:
  - Diameter 95 mm
  - Total height 14 mm
  - Visible height when mounted 3.5 mm
  - Mounting depth with brackets 30.5 mm
  - Mounting depth without brackets 10.5 mm
  - Mounting opening diameter 78.5 mm
- · Bulb not included in package content

## Package content

• GX53 base