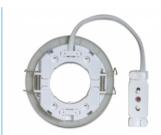

# Delock Lighting GX53 recess mount base round type **D** silver

#### Description

With this GX53 base you can use most customary GX53 bulbs. GX53 lamps are well suitable for creating a pleasant light in cabinets, showcases and display windows, and they also look good as a light source on ceilings or walls.

#### **Specification**

- Round GX53 base
- · Mounting type: ceiling recess mount
- Suitable for all customary GX53 compact fluorescent lamps (max. 11W) and LED illuminants
- · Material: plastic
- · Color: silver
- Operating voltage: 230V AC
- Protection class: IP20
- · Only for indoor usage
- · Dimensions:
  - Diameter 95 mm
  - Total height 14 mm
  - Visible height when mounted 3.5 mm
  - Mounting depth with brackets 30.5 mm
  - Mounting depth without brackets 10.5 mm
  - Mounting opening diameter 78.5 mm
- · Bulb not included in package content

## Package content

• GX53 base