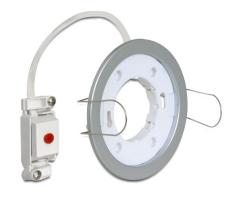

# Delock Lighting GX53 recess mount base round type **D** silver

#### Description

With this GX53 base you can use most customary GX53 bulbs. GX53 lamps are well suitable for creating a pleasant light in cabinets, showcases and display windows, and they also look good as a light source on ceilings or walls.

#### **Specification**

- Round GX53 base
- · Mounting type: ceiling recess mount
- Suitable for all customary GX53 compact fluorescent lamps (max. 11W) and LED illuminants
- · Material: plastic
- · Color: silver
- Operating voltage: 230V AC
- Protection class: IP20
- · Only for indoor usage
- · Dimensions:
  - Diameter 95 mm
  - Total height 14 mm
  - Visible height when mounted 3.5 mm
  - Mounting depth with brackets 30.5 mm
  - Mounting depth without brackets 10.5 mm
  - Mounting opening diameter 78.5 mm
- · Bulb not included in package content

## Package content

• GX53 base