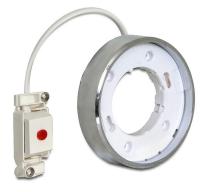

# Delock Lighting GX53 surface mount base round type F chrome

# Description

With this GX53 base you can use most customary GX53 bulbs. GX53 lamps are well suitable for creating a pleasant light in cabinets, showcases and display windows, and they also look good as a light source on ceilings or walls.

# Specification

- Round GX53 base
- Mounting type: ceiling surface mount
- Suitable for all customary GX53 compact fluorescent lamps and LED luminaires (max. 10 W / 0.1 A)
- Material: plastic
- Color: chrome
- Operating voltage: 230V / 50 Hz
- Protection class: IP20
- Only for indoor usage
- Dimensions:
  Diameter 83.5 mm
  Total height 17.5 mm
  Visible height when mounted 17.5 mm
- Bulb not included in package content