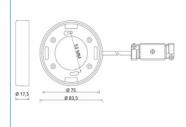

# Specification

- Round GX53 base
- Mounting type: ceiling surface mount
- Suitable for all customary GX53 compact fluorescent lamps and LED luminaires (max. 10 W / 0.1 A)
- Material: plastic
- Color: chrome
- Operating voltage: 230V / 50 Hz
- Protection class: IP20
- Only for indoor usage
- Dimensions:
  Diameter 83.5 mm
  Total height 17.5 mm
  Visible height when mounted 17.5 mm
- Bulb not included in package content