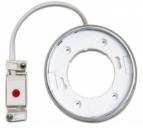

# Delock Lighting GX53 surface mount base round type F chrome

# Description

With this GX53 base you can use most customary GX53 bulbs. GX53 lamps are well suitable for creating a pleasant light in cabinets, showcases and display windows, and they also look good as a light source on ceilings or walls.

# Specification

- Round GX53 base
- Mounting type: ceiling surface mount
- Suitable for all customary GX53 compact fluorescent lamps and LED luminaires (max. 10 W / 0.1 A)
- Material: plastic
- Color: chrome
- Operating voltage: 230V / 50 Hz
- Protection class: IP20
- Only for indoor usage
- Dimensions:
  Diameter 83.5 mm
  Total height 17.5 mm
  Visible height when mounted 17.5 mm
- Bulb not included in package content