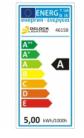

# Specification

- Socket: GX53
- Type: GX53
- Operating voltage: 230V AC
- LED Type: 3 x 1 W CREE
- Nominal power: 5.0 W
- Power consumption during operation: 5.0 W
- Current demand: 40 mA
- Colour temperature: 6000 K
- · Light colour: cool white
- Nominal luminous flux: 250 Lumen
- Rated luminous flux: 250 Lumen
- Luminous intensity: 80 Candela
- Nominal beam angle: 120°
- Rated beam angle: 120°
- Colour rendering index CRI: Ra 70
- Energy efficiency class: A
- Weighted energy consumption: 5.00 kWh / 1,000 h