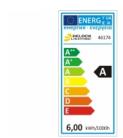

ominal luminous flux: 225 Lumen
Rated luminous flux: 225 Lumen
Luminous intensity: 60 Candela

Nominal beam angle: 130°

• Rated beam angle: 130°

• Colour rendering index CRI: Ra 81

Energy efficiency class: A

• Weighted energy consumption: 6.00 kWh / 1,000 h

#### **B** DATASHEET



• Electrical power factor: 0.60

• Comparable incandescent bulb power: 20 W

Nominal life span: 35,000 hours
Rated life span: 35,000 hours
Switching cycles: 50,000 x

• Remaining brightness at end of life span: 214 Lumen

• Start-up time (to 60%): 0.5 second(s)

• Ignition time: 0.2 second(s)

• Luminous efficiency: 37.5 Lumen / Watt

• Dimensions (Ø / Length): 74 x 35 mm

• Hydrargyrum (mercury) content: 0.0 mg

• Dimmable: No

• Protection class: IP 52

# Package content

• LED GX53 bulb

#### **Images**