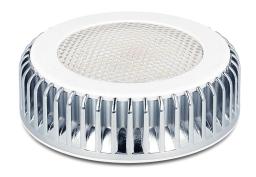

# Delock Lighting GX53 LED illuminant 6.0 W cool white 10 x SMD aluminum silver

## **Description**

This GX53 bulb with 10 HighPower SMD LEDs can be used with any customary GX53 base. It does not only create a pleasant light but also helps you to save the environment as LED lights are more energy-saving than conventional lights. The heat sink made of aluminum reliably leads the heat to the outside.

## **Specification**

Socket: GX53Type: GX53

Operating voltage: 100-240V AC

LED Type: 10 x SMD3535Nominal power: 6.0 W

• Power consumption during operation: 6.0 W

• Current demand: 55 mA

• Colour temperature: 6000 K