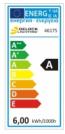

Nominal luminous flux: 275 Lumen
Rated luminous flux: 275 Lumen
Luminous intensity: 75 Candela

Nominal beam angle: 130°

• Rated beam angle: 130°

• Colour rendering index CRI: Ra 81

Energy efficiency class: A

• Weighted energy consumption: 6.00 kWh / 1,000 h

#### **DATASHEET**



• Electrical power factor: 0.60

• Comparable incandescent bulb power: 25 W

Nominal life span: 35,000 hours
Rated life span: 35,000 hours
Switching cycles: 50,000 x

• Remaining brightness at end of life span: 261 Lumen

• Start-up time (to 60%): 0.5 second(s)

• Ignition time: 0.2 second(s)

• Luminous efficiency: 45.8 Lumen / Watt

• Dimensions (Ø / Length): 74 x 35 mm

• Hydrargyrum (mercury) content: 0.0 mg

• Dimmable: No

• Protection class: IP 52

## Package content

• LED GX53 bulb

# **Images**