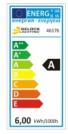

Energy efficiency class: A

• Weighted energy consumption: 6.00 kWh / 1,000 h

#### **DATASHEET**

• Electrical power factor: 0.60

• Comparable incandescent bulb power: 20 W

Nominal life span: 35,000 hours
Rated life span: 35,000 hours
Switching cycles: 50,000 x

• Remaining brightness at end of life span: 227 Lumen