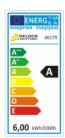

• Energy efficiency class: A

• Weighted energy consumption: 6.00 kWh / 1,000 h

### **DATASHEET**

• Electrical power factor: 0.60

• Comparable incandescent bulb power: 25 W

Nominal life span: 35,000 hours
Rated life span: 35,000 hours
Switching cycles: 50,000 x

• Remaining brightness at end of life span: 245 Lumen