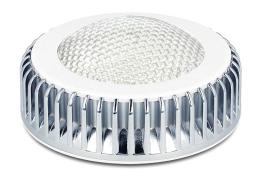

# Delock Lighting GX53 LED illuminant 6.0 W cool white 10 x SMD aluminum silver lens

# **Description**

This GX53 bulb with 10 HighPower SMD LEDs can be used with any customary GX53 base. It does not only create a pleasant light but also helps you to save the environment as LED lights are more energy-saving than conventional lights. The heat sink made of aluminum reliably leads the heat to the outside.

### **Specification**

Socket: GX53Type: GX53

• Operating voltage: 100-240V AC

LED Type: 10 x SMD3535Nominal power: 6.0 W

• Power consumption during operation: 6.0 W

• Current demand: 55 mA

• Colour temperature: 6000 K

• Light colour: cool white

Nominal luminous flux: 300 Lumen
Rated luminous flux: 300 Lumen
Luminous intensity: 200 Candela

Nominal beam angle: 120°
Rated beam angle: 120°

• Colour rendering index CRI: Ra 75