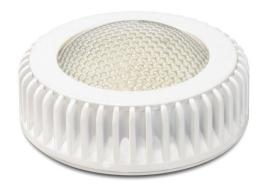

# Delock Lighting GX53 LED illuminant 6.0 W warm white 10 x SMD aluminum white lens

## **Description**

This GX53 bulb with 10 HighPower SMD LEDs can be used with any customary GX53 base. It does not only create a pleasant light but also helps you to save the environment as LED lights are more energy-saving than conventional lights. The heat sink made of aluminum reliably leads the heat to the outside.

## **Specification**

Socket: GX53Type: GX53

Operating voltage: 100-240V AC

LED Type: 10 x SMD3535Nominal power: 6.0 W

• Power consumption during operation: 6.0 W

• Current demand: 55 mA

• Colour temperature: 3000 K