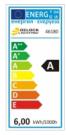

• Energy efficiency class: A

Weighted energy consumption: 6.00 kWh / 1,000 h

#### **DATASHEET**

• Electrical power factor: 0.60

• Comparable incandescent bulb power: 20 W

Nominal life span: 35,000 hours
Rated life span: 35,000 hours
Switching cycles: 50,000 x

• Remaining brightness at end of life span: 227 Lumen