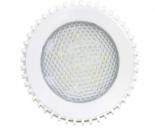

# Delock Lighting GX53 LED illuminant 6.0 W warm white 10 x SMD aluminum white lens

## **Description**

This GX53 bulb with 10 HighPower SMD LEDs can be used with any customary GX53 base. It does not only create a pleasant light but also helps you to save the environment as LED lights are more energy-saving than conventional lights. The heat sink made of aluminum reliably leads the heat to the outside.

## **Specification**

Socket: GX53Type: GX53

Operating voltage: 100-240V AC

LED Type: 10 x SMD3535Nominal power: 6.0 W

• Power consumption during operation: 6.0 W

• Current demand: 55 mA

• Colour temperature: 3000 K