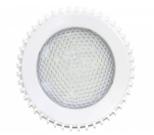

# Delock Lighting GX53 LED illuminant 6.0 W cool white 10 x SMD aluminum white lens

### **Description**

This GX53 bulb with 10 HighPower SMD LEDs can be used with any customary GX53 base. It does not only create a pleasant light but also helps you to save the environment as LED lights are more energy-saving than conventional lights. The heat sink made of aluminum reliably leads the heat to the outside.

#### **Specification**

 Socket: GX53 • Type: GX53

 Operating voltage: 100-240V AC LED Type: 10 x SMD3535

Nominal power: 6.0 W

• Power consumption during operation: 6.0 W

Current demand: 55 mA

• Colour temperature: 6000 K