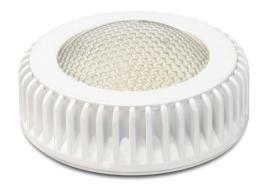

# Delock Lighting GX53 LED illuminant 6.0 W cool white 10 x SMD aluminum white lens

### **Description**

This GX53 bulb with 10 HighPower SMD LEDs can be used with any customary GX53 base. It does not only create a pleasant light but also helps you to save the environment as LED lights are more energy-saving than conventional lights. The heat sink made of aluminum reliably leads the heat to the outside.

#### **Specification**

 Socket: GX53 • Type: GX53

 Operating voltage: 100-240V AC LED Type: 10 x SMD3535

Nominal power: 6.0 W

• Power consumption during operation: 6.0 W

Current demand: 55 mA

• Colour temperature: 6000 K