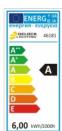

Energy efficiency class: A

• Weighted energy consumption: 6.00 kWh / 1,000 h

• Electrical power factor: 0.60

Comparable incandescent bulb power: 25 W

Nominal life span: 35,000 hours