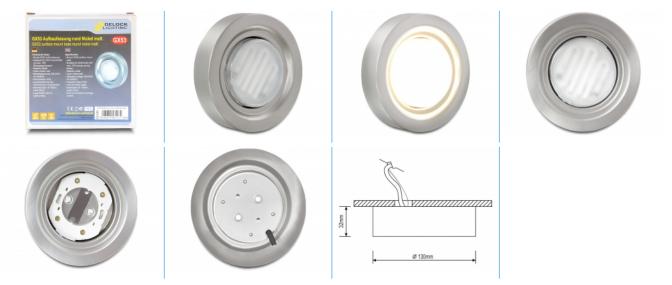

# Delock Lighting GX53 surface mount base round nickel matt

# Description

With this GX53 base you can use most customary GX53 bulbs. GX53 lamps are well suitable for creating a pleasant light in cabinets, showcases and display windows, and they also look good as a light source on ceilings or walls.

# Specification

- Round GX53 base
- Mounting type: ceiling surface mount
- Suitable for all customary GX53 compact fluorescent lamps (max. 13W) and LED illuminants
- Material: metal
- Color: nickel matt
- Operating voltage: 230V AC
- Protection class: IP20
- · Only for indoor usage
- Dimensions:
  - Diameter 130 mm
  - Total height 32 mm
- Bulb not included in package content

# Package content

- GX53 base
- Screws