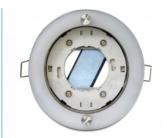

#### Description

With this GX53 base you can use most customary GX53 bulbs. GX53 lamps are well suitable for creating a pleasant light in cabinets, showcases and display windows, and they also look good as a light source on ceilings or walls.

#### **Specification**

- Round GX53 base
- · Mounting type: ceiling recess mount
- Suitable for all customary GX53 compact fluorescent lamps (max. 11W) and LED illuminants
- · Material: metal
- · Color: nickel matt
- Operating voltage: 230V AC
- Protection class: IP20
- · Only for indoor usage
- Dimensions:
  - Diameter 108 mm
  - Total height with brackets 70.5 mm
  - Total height without brackets 65.5 mm
  - Visible height when mounted 23.5 mm
  - Mounting depth 42 mm
  - Mounting opening diameter 85 mm
- · Bulb not included in package content