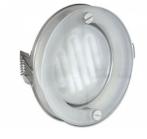

#### Description

With this GX53 base you can use most customary GX53 bulbs. GX53 lamps are well suitable for creating a pleasant light in cabinets, showcases and display windows, and they also look good as a light source on ceilings or walls.

#### **Specification**

- Round GX53 base
- · Mounting type: ceiling recess mount
- Suitable for all customary GX53 compact fluorescent lamps (max. 11W) and LED illuminants
- · Material: metal
- · Color: nickel matt
- Operating voltage: 230V AC
- Protection class: IP20
- · Only for indoor usage
- Dimensions:
  - Diameter 108 mm
  - Total height with brackets 70.5 mm
  - Total height without brackets 65.5 mm
  - Visible height when mounted 23.5 mm
  - Mounting depth 42 mm
  - Mounting opening diameter 85 mm
- · Bulb not included in package content