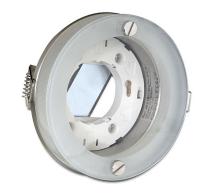

#### Description

With this GX53 base you can use most customary GX53 bulbs. GX53 lamps are well suitable for creating a pleasant light in cabinets, showcases and display windows, and they also look good as a light source on ceilings or walls.

#### **Specification**

- Round GX53 base
- · Mounting type: ceiling recess mount
- Suitable for all customary GX53 compact fluorescent lamps (max. 11W) and LED illuminants
- · Material: metal
- · Color: nickel matt
- Operating voltage: 230V AC
- Protection class: IP20
- · Only for indoor usage
- Dimensions:
  - Diameter 108 mm
  - Total height with brackets 70.5 mm
  - Total height without brackets 65.5 mm
  - Visible height when mounted 23.5 mm
  - Mounting depth 42 mm
  - Mounting opening diameter 85 mm
- · Bulb not included in package content