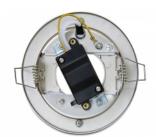

# Delock Lighting GX53 recess mount base round glass П

#### Description

With this GX53 base you can use most customary GX53 bulbs. GX53 lamps are well suitable for creating a pleasant light in cabinets, showcases and display windows, and they also look good as a light source on ceilings or walls.

#### Item no. 46215

EAN: 4043619462155 Country of origin: China Package: Retail Box