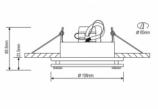

#### **Specification**

- Round GX53 base
- · Mounting type: ceiling recess mount
- Suitable for all customary GX53 compact fluorescent lamps (max. 11W) and LED illuminants
- · Material: metal
- · Color: nickel matt
- Operating voltage: 230V AC
- Protection class: IP20
- · Only for indoor usage
- Dimensions:
  - Diameter 108 mm
  - Total height with brackets 70.5 mm
  - Total height without brackets 65.5 mm
  - Visible height when mounted 23.5 mm
  - Mounting depth 42 mm
  - Mounting opening diameter 85 mm
- · Bulb not included in package content