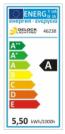

Nominal luminous flux: 350 Lumen
Rated luminous flux: 350 Lumen
Luminous intensity: 120 Candela

Nominal beam angle: 120°
Rated beam angle: 120°

• Colour rendering index CRI: Ra 80

Energy efficiency class: A+

• Weighted energy consumption: 5.00 kWh / 1,000 h