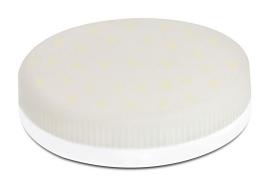

# Delock Lighting GX53 LED illuminant 5.0 W warm white 30 x SMD

## **Description**

This LED illuminant can be used with any customary GX53 base. It does not only create a pleasant light but also helps you to save the environment as LED lights are more energy-saving than conventional lights.

### **Specification**

Socket: GX53Type: GX53

Operating voltage: 230V AC
LED Type: 30 x SMD5050
Nominal power: 5.0 W

• Power consumption during operation: 5.0 W

• Current demand: 46 mA

Colour temperature: 3000 KLight colour: warm white