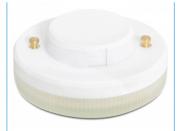

# Delock Lighting GX53 LED illuminant 5.0 W warm white 30 x SMD

## **Description**

This LED illuminant can be used with any customary GX53 base. It does not only create a pleasant light but also helps you to save the environment as LED lights are more energy-saving than conventional lights.

### **Specification**

Socket: GX53Type: GX53

Operating voltage: 230V AC
LED Type: 30 x SMD5050
Nominal power: 5.0 W

• Power consumption during operation: 5.0 W

• Current demand: 46 mA

Colour temperature: 3000 KLight colour: warm white