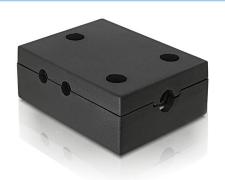

# **Delock Lighting 4-fold distributor for LED light bars**

# **Description**

This distributor allows you to connect up to 4 LED light bars to only one power supply. You only need to connect the optional power supply to the distributor, and then connect the LED light bars to the distributor using the connection cables. It can be simply bolt on to most cabinets due to its small and slim design. Please note that the power supply must have enough capacity to power all 4 light bars (see description of the power supplies).

# **Specification**

- 4-fold distributor for flat and triangular LED light bars
- · Power supply unit optional

# Package content

4-fold distributor