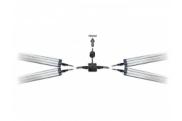

# **Delock Lighting 4-fold distributor for LED light bars**

# **Description**

This distributor allows you to connect up to 4 LED light bars to only one power supply. You only need to connect the optional power supply to the distributor, and then connect the LED light bars to the distributor using the connection cables. It can be simply bolt on to most cabinets due to its small and slim design. Please note that the power supply must have enough capacity to power all 4 light bars (see description of the power supplies).

# **Specification**

- 4-fold distributor for flat and triangular LED light bars
- · Power supply unit optional

# Package content

4-fold distributor