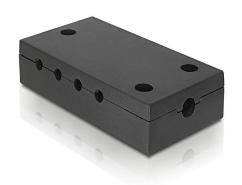

# **Description**

This distributor allows you to connect up to 8 LED light bars to only one power supply. You only need to connect the optional power supply to the distributor, and then connect the LED light bars to the distributor using the connection cables. It can be simply bolt on to most cabinets due to its small and slim design. Please note that the power supply must have enough capacity to power all 8 light bars (see description of the power supplies).

### **Technical details**

- · 8-fold distributor for flat and triangular LED light bars
- Power supply unit optional

# Package content

• 8-fold distributor