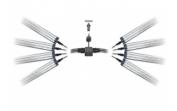

# **Description**

This distributor allows you to connect up to 8 LED light bars to only one power supply. You only need to connect the optional power supply to the distributor, and then connect the LED light bars to the distributor using the connection cables. It can be simply bolt on to most cabinets due to its small and slim design. Please note that the power supply must have enough capacity to power all 8 light bars (see description of the power supplies).

### **Technical details**

- · 8-fold distributor for flat and triangular LED light bars
- Power supply unit optional