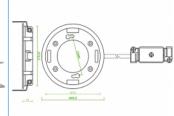

### **Technical details**

- Round GX53 base
- · Mounting type: ceiling recess mount
- Suitable for all customary GX53 LED luminaires (max. 10 W / 0.1 A)
- Material: plastic
- · Color: silver
- Operating voltage: 230 V / 50 Hz
- Protection class: IP20
- Only for indoor usage
- Dimensions:

Diameter 85.5 mm

Total height with brackets 45.6 mm

Total height without brackets 14.0 mm

Visible height when mounted 1.3 mm

Mounting depth with brackets 39.5 mm

Mounting depth without brackets 12.7 mm

Mounting opening diameter 78.5 mm