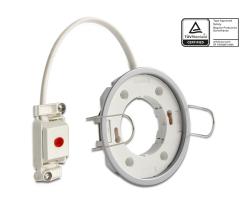

# Delock Lighting GX53 recess mount base round type E silver

## **Description**

With this GX53 base you can use most customary GX53 luminaires. GX53 lamps are well suitable for creating a pleasant light in cabinets, showcases and display windows, and they also look good as a light source on ceilings or walls.

### **Technical details**

- Round GX53 base
- · Mounting type: ceiling recess mount
- Suitable for all customary GX53 LED luminaires (max. 10 W / 0.1 A)
- Material: plastic
- · Color: silver
- Operating voltage: 230 V / 50 Hz
- Protection class: IP20
- Only for indoor usage
- Dimensions:

Diameter 85.5 mm

Total height with brackets 45.6 mm

Total height without brackets 14.0 mm

Visible height when mounted 1.3 mm

Mounting depth with brackets 39.5 mm

Mounting depth without brackets 12.7 mm

Mounting opening diameter 78.5 mm