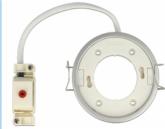

# Delock Lighting GX53 recess mount base round type E silver

## **Description**

With this GX53 base you can use most customary GX53 luminaires. GX53 lamps are well suitable for creating a pleasant light in cabinets, showcases and display windows, and they also look good as a light source on ceilings or walls.

### **Technical details**

- Round GX53 base
- · Mounting type: ceiling recess mount
- Suitable for all customary GX53 LED luminaires (max. 10 W / 0.1 A)
- Material: plastic
- · Color: silver
- Operating voltage: 230 V / 50 Hz
- Protection class: IP20
- Only for indoor usage
- Dimensions:

Diameter 85.5 mm

Total height with brackets 45.6 mm

Total height without brackets 14.0 mm

Visible height when mounted 1.3 mm

Mounting depth with brackets 39.5 mm

Mounting depth without brackets 12.7 mm

Mounting opening diameter 78.5 mm