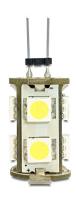

# Delock Lighting G4 LED illuminant 1.5 W cool white 9 x SMD

### **Description**

G4 bulbs are often used in the kitchen or in the bedroom, e.g. for socalled starlit skies. By simply exchanging your halogen G4 bulbs by energy saving LED G4 bulbs you can save a lot of money and power. The advantage of LED bulbs lies not only in the minor power consumption but also in the minor heat emission.

### **Specification**

Socket: G4Type: G4

Operating voltage: 12V AC/DCLED Type: 9 x SMD5050

Nominal power: 1.5 W

• Power consumption during operation: 1.5 W

Current demand: 125 mA

• Colour temperature: 6000 K