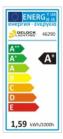

• Light colour: cool white

Nominal luminous flux: 90 LumenRated luminous flux: 90 Lumen

• Luminous intensity: 7 Candela

• Beam angle: 360°

• Colour rendering index CRI: Ra 75

• Energy efficiency class: A+

Weighted energy consumption: 1.59 kWh / 1,000 h