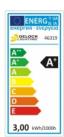

Nominal luminous flux: 250 Lumen
Rated luminous flux: 250 Lumen
Luminous intensity: 27 Candela

Beam angle: 170°

• Colour rendering index CRI: Ra 80

• Energy efficiency class: A+

Weighted energy consumption: 3.00 kWh / 1,000 h