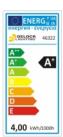

Nominal luminous flux: 325 Lumen
Rated luminous flux: 325 Lumen
Luminous intensity: 57 Candela

Beam angle: 170°

• Colour rendering index CRI: Ra 80

• Energy efficiency class: A+

Weighted energy consumption: 4.00 kWh / 1,000 h