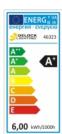

Nominal luminous flux: 470 Lumen
Rated luminous flux: 470 Lumen

Luminous intensity: 82 Candela
Beam angle: 170°

• Colour rendering index CRI: Ra 80

• Energy efficiency class: A+

Weighted energy consumption: 6.00 kWh / 1,000 h