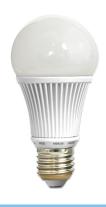

# **Delock Lighting E27 LED illuminant 6.7 W A60 warm white**

## **Description**

By simply exchanging your E27 incandescent bulbs by energy saving LED bulbs you can save a lot of money and power. The advantage of LED bulbs lies not only in the minor power consumption but also in the minor heat emission. The LED bulb with its type A60 retrofit shape and the white cooler is not only an eye-catcher. Its brightness with a luminous flux of 530 Lumen makes it a full-value replacement for a 40W incandescent bulb.

### **Specification**

Socket: E27Type: A60

Operating voltage: 90-260V AC

LED Type: SMDNominal power: 6.7 W

• Power consumption during operation: 6.7 W

• Current demand: 30 mA

Colour temperature: 3000 KLight colour: warm white