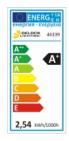

Nominal luminous flux: 160 Lumen
Rated luminous flux: 160 Lumen
Luminous intensity: 46 Candela
Nominal beam angle: 120°

• Rated beam angle: 120°

• Colour rendering index CRI: Ra 80

Energy efficiency class: A+

• Weighted energy consumption: 2.54 kWh / 1,000 h