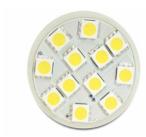

# Delock Lighting MR11 LED illuminant 2.4 W warm white 12 x SMD

# **Specification**

Socket: GU4Type: MR11

Operating voltage: 12V DC
LED Type: 12 x SMD5050
Nominal power: 2.4 W

• Power consumption during operation: 2.4 W

• Current demand: 300 mA

Colour temperature: 3000 KLight colour: warm white