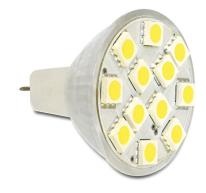

# Delock Lighting MR11 LED illuminant 2.4 W warm white 12 x SMD

# **Specification**

Socket: GU4Type: MR11

Operating voltage: 12V DC
LED Type: 12 x SMD5050
Nominal power: 2.4 W

• Power consumption during operation: 2.4 W

• Current demand: 300 mA

Colour temperature: 3000 KLight colour: warm white