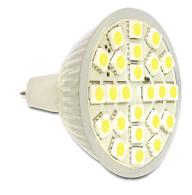

# Delock Lighting MR16 LED illuminant 3.8 W cool white 24 x SMD

# **Specification**

Socket: GU5.3Type: MR16

Operating voltage: 12V AC/DC
LED Type: 24 x SMD5050

• Nominal power: 3.8 W

• Power consumption during operation: 3.8 W

• Current demand: 460 mA

• Colour temperature: 6000 K

• Light colour: cool white

Nominal luminous flux: 330 LumenRated luminous flux: 330 LumenLuminous intensity: 93 Candela

Nominal beam angle: 120°
Rated beam angle: 120°

• Colour rendering index CRI: Ra 70