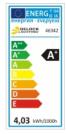

Energy efficiency class: A+

• Weighted energy consumption: 4.03 kWh / 1,000 h

# **DATASHEET**

• Electrical power factor: 0.68

• Comparable incandescent bulb power: 35 W

Nominal life span: 30,000 hours
Rated life span: 30,000 hours
Switching cycles: 15,000 x

• Remaining brightness at end of life span: 180 Lumen