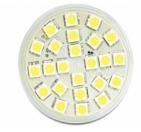

# Delock Lighting MR16 LED illuminant 3.8 W cool white 24 x SMD

# **Specification**

Socket: GU5.3Type: MR16

Operating voltage: 12V AC/DC
LED Type: 24 x SMD5050

• Nominal power: 3.8 W

• Power consumption during operation: 3.8 W

• Current demand: 460 mA

• Colour temperature: 6000 K

• Light colour: cool white

Nominal luminous flux: 330 LumenRated luminous flux: 330 LumenLuminous intensity: 93 Candela

Nominal beam angle: 120°
Rated beam angle: 120°

• Colour rendering index CRI: Ra 70