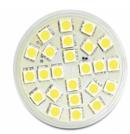

# Delock Lighting MR16 LED illuminant 4.5 W warm white 24 x SMD

# **Specification**

Socket: GU5,3Type: MR16

Operating voltage: 10-18V AC / 10-30V DC

LED Type: 24 x SMD5050Nominal power: 4.5 W

• Power consumption during operation: 4.5 W

• Current demand: 400 mA

• Colour temperature: 3000 K

• Light colour: warm white

Nominal luminous flux: 360 Lumen
Rated luminous flux: 360 Lumen
Luminous intensity: 93 Candela

Nominal beam angle: 120°

Rated beam angle: 120°

• Colour rendering index CRI: Ra 70