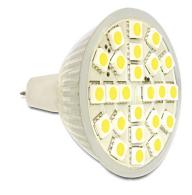

# Delock Lighting MR16 LED illuminant 4.5 W warm white 24 x SMD

# **Specification**

Socket: GU5,3Type: MR16

Operating voltage: 10-18V AC / 10-30V DC

LED Type: 24 x SMD5050Nominal power: 4.5 W

• Power consumption during operation: 4.5 W

• Current demand: 400 mA

• Colour temperature: 3000 K

• Light colour: warm white

Nominal luminous flux: 360 Lumen
Rated luminous flux: 360 Lumen
Luminous intensity: 93 Candela

Nominal beam angle: 120°

Rated beam angle: 120°

• Colour rendering index CRI: Ra 70