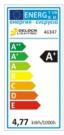

3000 K

• Light colour: warm white

Nominal luminous flux: 360 Lumen
Rated luminous flux: 360 Lumen
Luminous intensity: 93 Candela

Nominal beam angle: 120°

Rated beam angle: 120°

• Colour rendering index CRI: Ra 70

Energy efficiency class: A+

• Weighted energy consumption: 4.77 kWh / 1,000 h

## **DATASHEET**



• Electrical power factor: 0.76

• Comparable incandescent bulb power: 35 W

Nominal life span: 20,000 hours
Rated life span: 20,000 hours
Switching cycles: 15,000 x

• Remaining brightness at end of life span: 180 Lumen

• Start-up time (to 60%): 0.5 second(s)

• Ignition time: 0.2 second(s)

• Luminous efficiency: 80.0 Lumen / Watt

Dimensions (Ø / Length): 50 x 46 mm
Hydrargyrum (mercury) content: 0.0 mg

• Dimmable: No

## Package content

• LED MR16 bulb

## **Images**