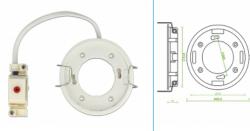

# Delock Lighting GX53 recess mount base round type E white

# Specification

- Round GX53 base
- Mounting type: ceiling recess mount
- Suitable for all customary GX53 LED luminaires (max. 10 W / 0.1 A)
- Material: plastic
- Color: white
- Operating voltage: 230 V / 50 Hz
- Protection class: IP20
- · Only for indoor usage
- Dimensions:
  - Diameter 85.5 mm
  - Total height with brackets 45.6 mm Total height without brackets 14.0 mm
- Visible height when mounted 1.3 mm
- Mounting depth with brackets 39.5 mm
- Mounting depth without brackets 12.7 mm
- Mounting opening diameter 78.5 mm
- Bulb not included in package content