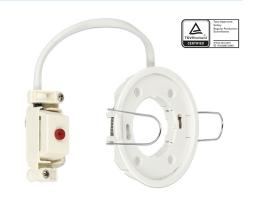

# Delock Lighting GX53 recess mount base round type E white

## Description

With this GX53 base you can use most customary GX53 luminaires. GX53 lamps are well suitable for creating a pleasant light in cabinets, showcases and display windows, and they also look good as a light source on ceilings or walls.

# Specification

- Round GX53 base
- Mounting type: ceiling recess mount
- Suitable for all customary GX53 LED luminaires (max. 10 W / 0.1 A)
- Material: plastic
- Color: white
- Operating voltage: 230 V / 50 Hz
- Protection class: IP20
- · Only for indoor usage
- Dimensions:
  - Diameter 85.5 mm
  - Total height with brackets 45.6 mm Total height without brackets 14.0 mm
- Visible height when mounted 1.3 mm
- Mounting depth with brackets 39.5 mm
- Mounting depth without brackets 12.7 mm
- Mounting opening diameter 78.5 mm
- Bulb not included in package content