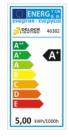

• Energy efficiency class: A+

Weighted energy consumption: 5.0 kWh / 1,000 h

### **DATASHEET**

• Electrical power factor: 0.40

• Comparable incandescent bulb power: 50 W

Nominal life span: 40,000 hours
Rated life span: 40,000 hours
Switching cycles: 15,000 x

• Remaining brightness at end of life span: 330 Lumen