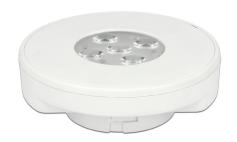

# **Description**

This GX53 bulb with 5 warm white SMD LEDs can be used with any customary GX53 base. It does not only create a pleasant light but also helps to save the environment as LED lights are more energy-saving than conventional lights.

# **Specification**

Socket: GX53Type: GX53

• Operating voltage: 200 ~ 240 V AC

• LED Type: 5 x Seoul Semi SMD 3030 47V

• Nominal power: 5.0 W

• Power consumption during operation: 5.0 W

• Current demand: 35 mA