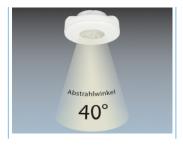

• Colour temperature: 2700 K

• Light colour: warm white

Nominal luminous flux: 350 Lumen
Rated luminous flux: 350 Lumen
Luminous intensity: 850 Candela

Nominal beam angle: 40°
Rated beam angle: 40°

• Colour rendering index CRI: Ra 80